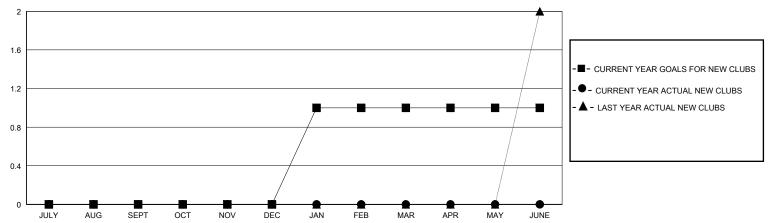

|                       | Club          | s         |               |                       | Men                     | nbers                   |                                                    |  |
|-----------------------|---------------|-----------|---------------|-----------------------|-------------------------|-------------------------|----------------------------------------------------|--|
| RESULTS FOR 2024-2025 |               |           |               | RESULTS FOR 2024-2025 |                         |                         |                                                    |  |
| QUARTER               | NEW CLUB GOAL | NEW CLUBS | DROPPED CLUBS | QUARTER MEM           | IBER GROWTH NET<br>GOAL | MEMBER GROWTH<br>ACTUAL | DROPPED<br>MEMBERS ACTUAL<br>(including transfers) |  |
| JULY/AUG/SEPT         | 0             | 0         | 0             | JULY/AUG/SEPT         | 12                      | 3                       | 8                                                  |  |
| OCT/NOV/DEC           | 0             | 0         | 0             | OCT/NOV/DEC           | 8                       | 0                       | 0                                                  |  |
| JAN/FEB/MAR           | 1             | 0         | 0             | JAN/FEB/MAR           | 12                      | 0                       | 0                                                  |  |
| APR/MAY/JUNE          | 0             | 0         | 0             | APR/MAY/JUNE          | 8                       | 0                       | 0                                                  |  |

## GOALS AND ACTUAL NEW CLUBS CUMULATIVE