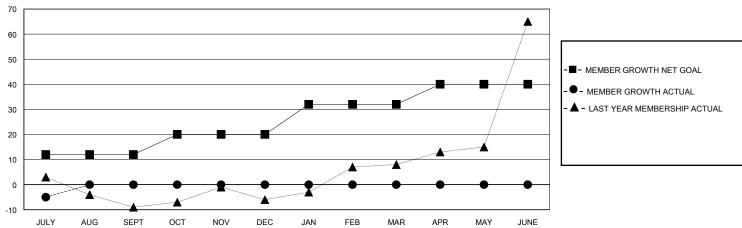

|                       | Club          | s         |               |                       | Men                     | nbers                   |                                                    |  |
|-----------------------|---------------|-----------|---------------|-----------------------|-------------------------|-------------------------|----------------------------------------------------|--|
| RESULTS FOR 2024-2025 |               |           |               | RESULTS FOR 2024-2025 |                         |                         |                                                    |  |
| QUARTER               | NEW CLUB GOAL | NEW CLUBS | DROPPED CLUBS | QUARTER MEM           | IBER GROWTH NET<br>GOAL | MEMBER GROWTH<br>ACTUAL | DROPPED<br>MEMBERS ACTUAL<br>(including transfers) |  |
| JULY/AUG/SEPT         | 0             | 0         | 0             | JULY/AUG/SEPT         | 12                      | 3                       | 8                                                  |  |
| OCT/NOV/DEC           | 0             | 0         | 0             | OCT/NOV/DEC           | 8                       | 0                       | 0                                                  |  |
| JAN/FEB/MAR           | 1             | 0         | 0             | JAN/FEB/MAR           | 12                      | 0                       | 0                                                  |  |
| APR/MAY/JUNE          | 0             | 0         | 0             | APR/MAY/JUNE          | 8                       | 0                       | 0                                                  |  |

## GOALS AND ACTUAL MEMBERS CUMULATIVE

| DROPPED CLUBS: 0 |   | 3 CLUBS OF 60 ADDED 1 OR MORE<br>NEW MEMBERS | GENDER DISTRIBUTION  MALE 911 (59.70%) |               |    |
|------------------|---|----------------------------------------------|----------------------------------------|---------------|----|
| DROPPED MEMBERS  |   |                                              | FEMALE                                 | 615 (40.30%)  |    |
| DECEASED         | 0 | CLICK HERE FOR CUMULATIVE                    | TOTAL FAMILY UNIT MEMBERS              |               | 19 |
| CLUB CANCELLED   | 0 | MEMBERSHIP DATA                              |                                        | S DAVING HALF | 10 |
| OTHER            | 8 |                                              | FAMILY MEMBERS                         | S PAYING HALF | 10 |
| TOTAL            | 8 |                                              |                                        |               |    |